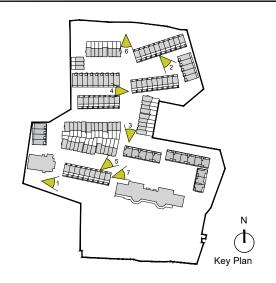

View 7

View 1

NOTES

View 3

View 6

| PL                                                                  |
|---------------------------------------------------------------------|
| JOB<br>St. Kevin's Strateg<br>At the former St.K<br>Shanakiel, Cork |
| CLIENT<br>Land Developmer                                           |
| DRAWING<br>Artistic Impressior                                      |
| DATE 2020.12.04                                                     |
| DRN. A.Olalla                                                       |
|                                                                     |